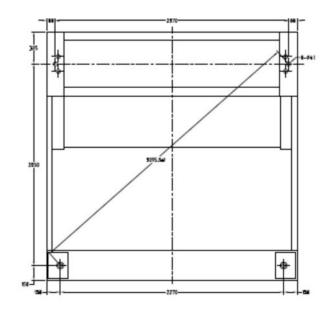

## NC2 Press Specifications

| Model                                              | NC2-250(2)              |
|----------------------------------------------------|-------------------------|
| Capacity                                           | 2500 kN                 |
| Rated tonnage point above BDC                      | 7 mm                    |
| Stroke of slide                                    | 280 mm                  |
| Continuous stroking rate under no load (variable)  | 20 ~ 40 spm             |
| Shut height bolster to slide (SDAU)                | 550 mm                  |
| Adjustment of slide                                | 120 mm                  |
| Slide area, L-R x F-B                              | 2100 x 700 mm           |
| Bolster area, L-R x F-B                            | 2700 x 920 mm           |
| Thickness of bolster                               | 180 mm                  |
| Counterbalance capacity (maximum upper die weight) | 1650 Kg                 |
| Throat depth centreline of slide to frame          | 470 mm                  |
| Floor to top of bolster (without press mounts)     | 1100 mm                 |
| Overall height above floor, approx.                | 4105 mm                 |
| Floor space, L-R x F-B, approx.                    | 2550 x 2510 mm          |
| Weight of press                                    | 37 t                    |
| Main motor                                         | 30 Kw                   |
| Air supply required                                | 0.5 Mpa                 |
| Power supply required                              | 380 ~ 415V, 3 Ph, 50 Hz |
| Press colour                                       | Aida no. 6 – Beige      |
| Electrical panel colour                            | RAL 7035                |