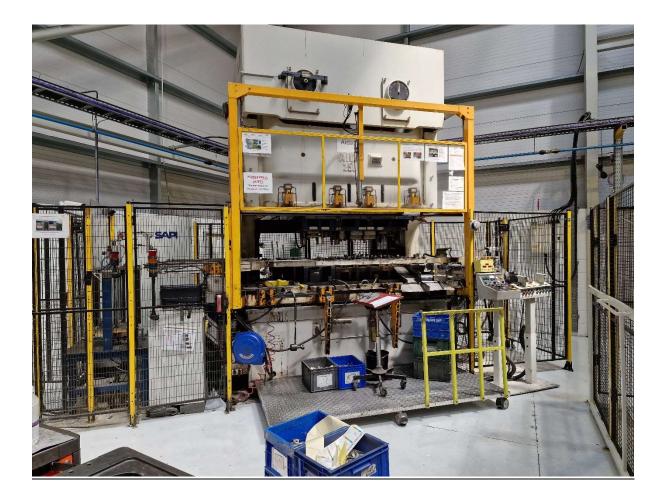

AIDA NC2-250(2) PRESS INCLUDING SAPI BLANKFEEDER AND SERVO TRANSFER SYSTEM

| PRESS LOCATION:      | UNITED KINGDOM                                                                  |
|----------------------|---------------------------------------------------------------------------------|
| YEAR OF MANUFACTURE: | 1998                                                                            |
| ANCILLARY EQUIPMENT: | SAPI BLANK-FEEDER AND SERVO TRANSFER SYSTEM, HYDRAULIC DIE-CLAMPS, PRE-ROLLERS. |
| GUARDING:            | FULL LINE GUARDING, INCLUDING PNEUMATIC RISING SCREEN                           |
| CURRENT CONDITION:   | FULLY OPERATIONAL AND CAN BE VIEWED WORKING                                     |
| AVAILABILITY:        | IMMEDIATE                                                                       |
| PRICE:               | UPON APPLICATION                                                                |