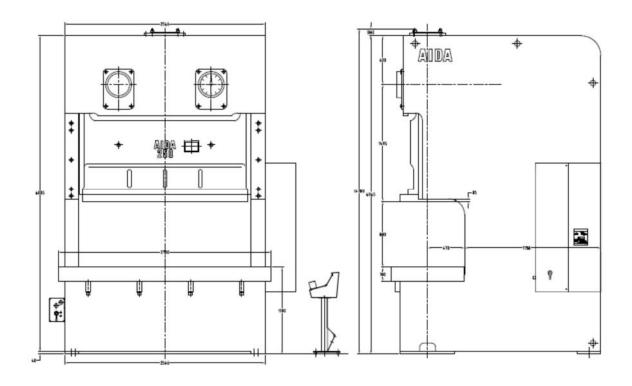

## NC2 Press Specifications

| Model                                              | NC2-250(2)              |
|----------------------------------------------------|-------------------------|
| Capacity                                           | 2500 kN                 |
| Rated tonnage point above BDC                      | 7 mm                    |
| Stroke of slide                                    | 280 mm                  |
| Continuous stroking rate under no load (variable)  | 20 ~ 40 spm             |
| Shut height bolster to slide (SDAU)                | 550 mm                  |
| Adjustment of slide                                | 120 mm                  |
| Slide area, L-R x F-B                              | 2100 x 700 mm           |
| Bolster area, L-R x F-B                            | 2700 x 920 mm           |
| Thickness of bolster                               | 180 mm                  |
| Counterbalance capacity (maximum upper die weight) | 1650 Kg                 |
| Throat depth centreline of slide to frame          | 470 mm                  |
| Floor to top of bolster (without press mounts)     | 1100 mm                 |
| Overall height above floor, approx.                | 4105 mm                 |
| Floor space, L-R x F-B, approx.                    | 2550 x 2510 mm          |
| Weight of press                                    | 37 t                    |
| Main motor                                         | 30 Kw                   |
| Air supply required                                | 0.5 Mpa                 |
| Power supply required                              | 380 ~ 415V, 3 Ph, 50 Hz |
| Press colour                                       | Aida no. 6 – Beige      |
| Electrical panel colour                            | RAL 7035                |