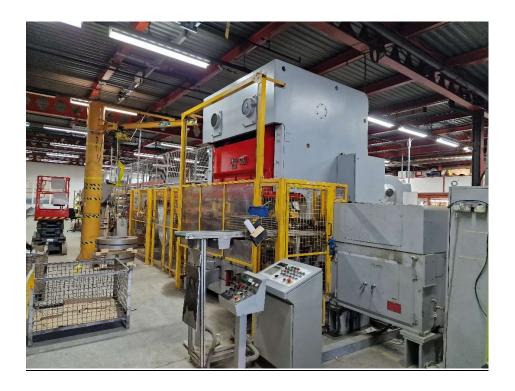

## AIDA NC2-200(2) PRESS INCLUDING BLANKFEEDER AND AHIII TRANSFER UNIT

PRESS LOCATION: **UNITED KINGDOM** 

YEAR OF MANUFACTURE: 1998

ANCILLARY EQUIPMENT: COIL LINE & AIDA AHIII TRANSFER SYSTEM, HYDRAULIC DIE-CLAMPS,

PRE-ROLLERS.

FULL LINE GUARDING, INCLUDING MANUAL RISING SCREEN **GUARDING:** 

**CURRENT CONDITION:** FULLY OPERATIONAL AND CAN BE VIEWED WORKING

**AVAILABILITY**: **IMMEDIATE** 

PRICE: **UPON APPLICATION** 