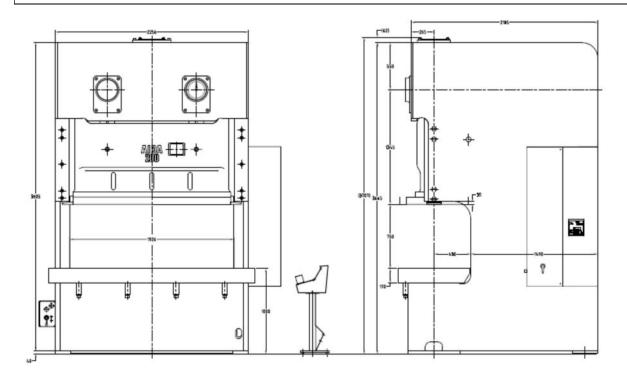

## NC2 Press Specifications

| Model                                              | NC2-200(2)              |
|----------------------------------------------------|-------------------------|
| Capacity                                           | 2000 kN                 |
| Rated tonnage point above BDC                      | 7 mm                    |
| Stroke of slide                                    | 250 mm                  |
| Continuous stroking rate under no load (variable)  | 25 ~ 50 spm             |
| Shut height bolster to slide (SDAU)                | 500 mm                  |
| Adjustment of slide                                | 110 mm                  |
| Slide area, L-R x F-B                              | 1850 x 650 mm           |
| Bolster area, L-R x F-B                            | 2420 x 840 mm           |
| Thickness of bolster                               | 180 mm                  |
| Counterbalance capacity (maximum upper die weight) | 1200 Kg                 |
| Throat depth centreline of slide to frame          | 430 mm                  |
| Floor to top of bolster (without press mounts)     | 1000 mm                 |
| Overall height above floor, approx.                | 3695 mm                 |
| Floor space, L-R x F-B, approx.                    | 2260 x 2210 mm          |
| Weight of press                                    | 27 t                    |
| Main motor                                         | 22 Kw                   |
| Air supply required                                | 0.5 Mpa                 |
| Power supply required                              | 380 ~ 415V, 3 Ph, 50 Hz |
| Press colour                                       | Aida no. 6 – Beige      |
| Electrical panel colour                            | RAL 7035                |