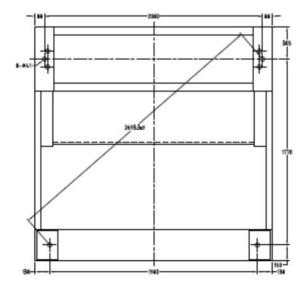

## NC2 Press Specifications

| Model                                              | NC2-200(2)              |
|----------------------------------------------------|-------------------------|
| Capacity                                           | 2000 kN                 |
| Rated tonnage point above BDC                      | 7 mm                    |
| Stroke of slide                                    | 250 mm                  |
| Continuous stroking rate under no load (variable)  | 25 ~ 50 spm             |
| Shut height bolster to slide (SDAU)                | 500 mm                  |
| Adjustment of slide                                | 110 mm                  |
| Slide area, L-R x F-B                              | 1850 x 650 mm           |
| Bolster area, L-R x F-B                            | 2420 x 840 mm           |
| Thickness of bolster                               | 180 mm                  |
| Counterbalance capacity (maximum upper die weight) | 1200 Kg                 |
| Throat depth centreline of slide to frame          | 430 mm                  |
| Floor to top of bolster (without press mounts)     | 1000 mm                 |
| Overall height above floor, approx.                | 3695 mm                 |
| Floor space, L-R x F-B, approx.                    | 2260 x 2210 mm          |
| Weight of press                                    | 27 t                    |
| Main motor                                         | 22 Kw                   |
| Air supply required                                | 0.5 Mpa                 |
| Power supply required                              | 380 ~ 415V, 3 Ph, 50 Hz |
| Press colour                                       | Aida no. 6 – Beige      |
| Electrical panel colour                            | RAL 7035                |